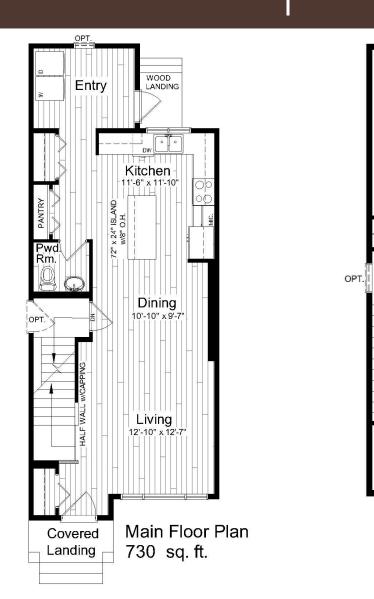

## THE AMBER

Plan 10-1355B 1360 sq. ft. 3 BEDROOM 2 BATH

www.hiltonhomes.ca

Plan 10-1355B 1360 sq. ft. 3 BEDROOM 2 BATH

Bedroom 2

8'-5" x 12'-9"

-INEN

W.i.c.

## www.hiltonhomes.ca

Optional Finished Bsmt. Layout 528 sq. ft. (finished space)

Actual plan may vary from brochure. This plan is published by Hilton Homes. Dimensions and square footage shown are approximate and subject to change without notice. Elevations may show optional features for artistic purposes. Please ask your sales representative for more information.