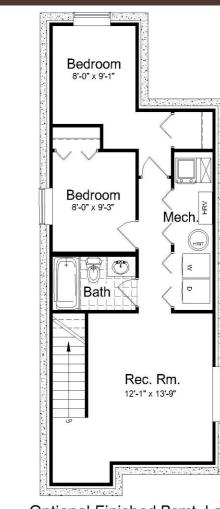

Bedroom 3

8'-3" x 10'-2"

Bath

Ensuite

Master Bedroom

12'-10"/10'-8" x 10'-3"

Upper Floor Plan

630 sq. ft.

## www.hiltonhomes.ca

Optional Finished Bsmt. Layout 528 sq. ft. (finished space)

Actual plan may vary from brochure. This plan is published by Hilton Homes. Dimensions and square footage shown are approximate and subject to change without notice. Elevations may show optional features for artistic purposes. Please ask your sales representative for more information.