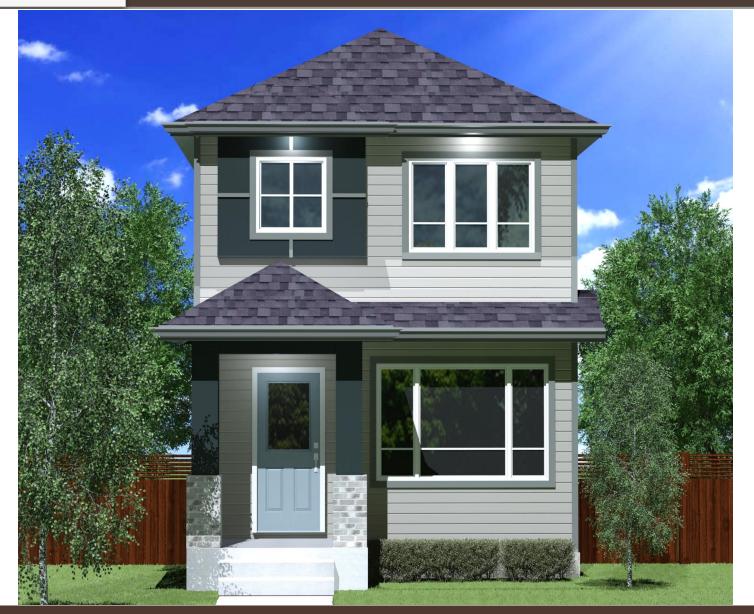

## THE AMBER

Plan 10-1355B 1360 sq. ft. 3 BEDROOM 2 BATH

www.hiltonhomes.ca

Plan 10-1355B 1360 sq. ft. 3 BEDROOM 2 BATH

Bedroom 2

8'-5" x 12'-9"

-INEN

W.i.c.